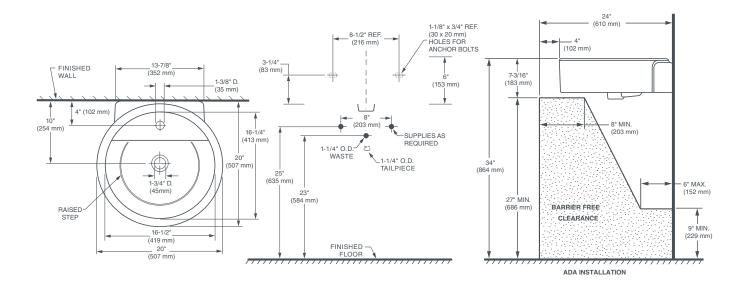

## NOMINAL DIMENSIONS

20" x 20" x 36" (507 x 507 x 915 mm)

### **BOWL INSIDE DIMENSIONS**

16-1/2" (419 mm) wide 16-1/4" (413 mm) front to back 5-3/16" (131 mm) depth

COLORS/FINISHES Canvas White (415)

#### NOTES:

Dimensions shown for location supplies and "P" trap are suggested. Provide suitable reinforcement for all wall supports. Slab/pedestal anchors and mounting features to be furnished by others. Fittings not included with fixture and must be ordered separately.