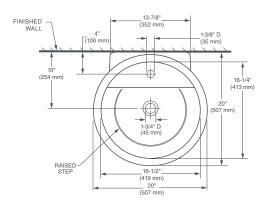

## NOMINAL DIMENSIONS

20" x 20" x 36" (507 x 507 x 915 mm)

### **BOWL INSIDE DIMENSIONS**

16-1/2" (419 mm) wide 16-1/4" (413 mm) front to back 5-3/16" (131 mm) depth

COLORS/FINISHES Canvas White (415)