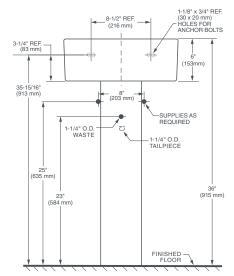

## NOMINAL DIMENSIONS

20" x 20" x 36" (507 x 507 x 915 mm)

### **BOWL INSIDE DIMENSIONS**

16-1/2" (419 mm) wide 16-1/4" (413 mm) front to back 5-3/16" (131 mm) depth

COLORS/FINISHES Canvas White (415)

#### NOTES:

Dimensions shown for location supplies and "P" trap are suggested. Provide suitable reinforcement for all wall supports. Slab/pedestal anchors and mounting features to be furnished by others. Fittings not included with fixture and must be ordered separately.